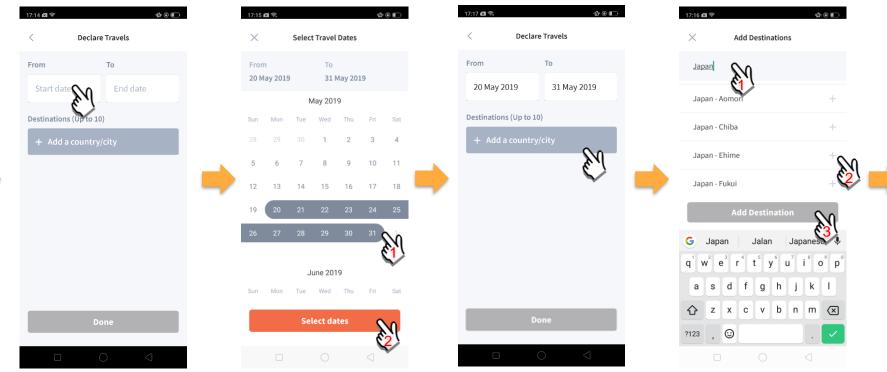

#### Download and Install latest version of Parents Gateway App V3.0.0

going on the trip and

tap on 'Next'.

and tap 'Next'.

Go to '**SERVICES**' tab and tap on 'Declare Travels'.

Tap on '**Start date**' to select travel dates.

Select your travel period and tap '**Select dates**'.

Tap on '**Add a country/city**' to select the travel destination(s). Type country name to search for the country (/city). Tap '+' on right of all the countries / cities you're visiting, then tap on '**Add Destination(s)**'.

Tap on 'Done' to confirm.

Successful Declaration.

Travel Plan is shown as entered. You should delete and declare again if the details declared are not accurate.