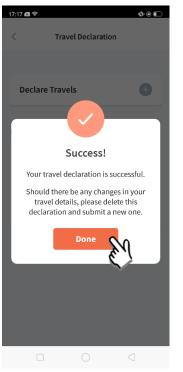

Tap on 'Done' to confirm.

Successful Declaration.

Travel Plan is shown as entered. You should delete and declare again if the details declared are not accurate.