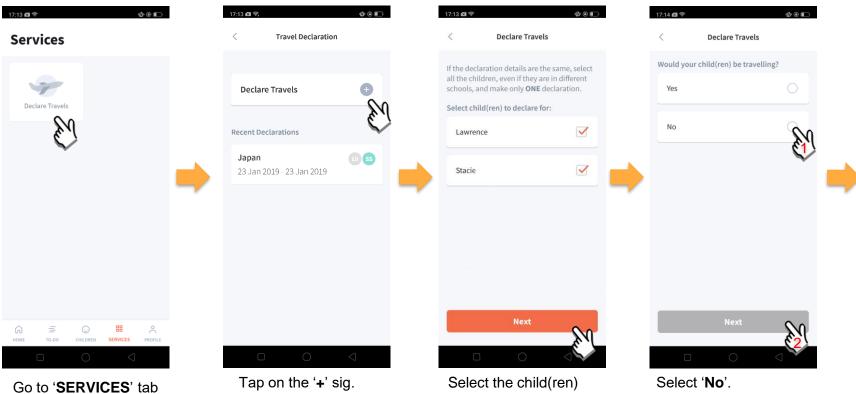

#### Download and Install latest version of Parents Gateway App V3.0.0

going on the trip and

tap on 'Next'.

and tap 'Next'.

Go to '**SERVICES**' tab and tap on 'Declare Travels'.

Tap on '**Start date**' to select travel dates.

Select your travel period and tap '**Select dates**'.

Tap on '**Add a country/city**' to select the travel destination(s). Type country name to search for the country (/city). Tap '+' on right of all the countries / cities you're visiting, then tap on '**Add Destination(s)**'.

Tap on 'Done' to confirm.

Successful Declaration.

Travel Plan is shown as entered. You should delete and declare again if the details declared are not accurate.