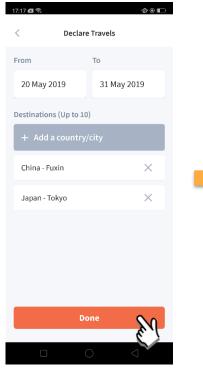

Select your travel period and tap '**Select dates**'.

Tap on '**Add a country/city**' to select the travel destination(s). Type country name to search for the country (/city). Tap '+' on right of all the countries / cities you're visiting, then tap on '**Add Destination(s)**'.

Tap on 'Done' to confirm.

Successful Declaration.

Travel Plan is shown as entered. You should delete and declare again if the details declared are not accurate.