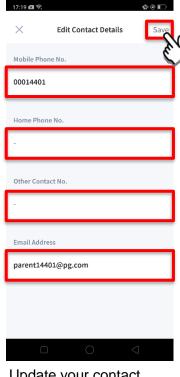

### **4. Update Your Contact Details**

| 17:19 🖾 | (î¢*                           |   |                 | Ø 🖲 🗊   |  |  |
|---------|--------------------------------|---|-----------------|---------|--|--|
| Pro     | file                           |   |                 |         |  |  |
| 0       | Steven T<br>Edit contact       |   | en J            | >       |  |  |
|         |                                |   | $\sim$          |         |  |  |
| Last Ac | ctive Devices                  | 1 |                 | >       |  |  |
|         |                                |   |                 |         |  |  |
| Feedba  | ack                            |   |                 | >       |  |  |
|         |                                |   |                 |         |  |  |
| Privac  | y Policy                       |   |                 | >       |  |  |
| Terms   | of Use                         |   |                 | >       |  |  |
|         |                                |   |                 |         |  |  |
| Log Ou  | ıt                             |   |                 | >       |  |  |
|         |                                |   |                 |         |  |  |
| HOME    | ≡<br>TO-DO                     |   | BB              | PROFILE |  |  |
|         |                                | 0 | $\triangleleft$ |         |  |  |
|         |                                |   |                 |         |  |  |
| Тар     | Tap on ' <b>PROFILE</b> ' then |   |                 |         |  |  |

your name.

Update your contact details (must have at least 1 phone/contact number), then tap on '**Save**'.