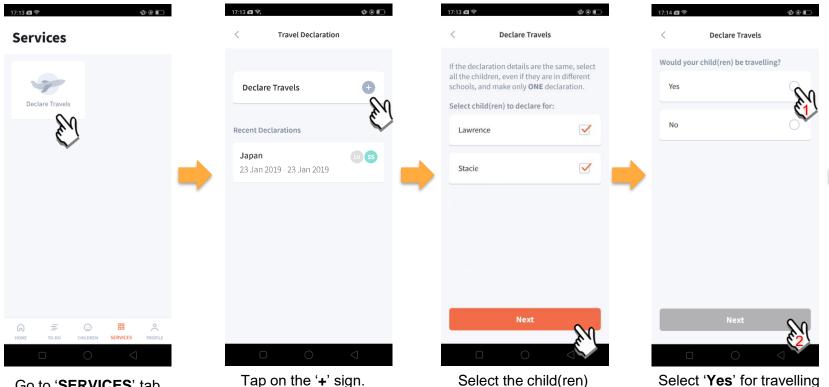

#### **1. Declare Travel Plan**

#### Download and Install latest version of Parents Gateway App V3.0.0

going on the trip and

tap on 'Next'.

and tap 'Next'.

Go to '**SERVICES**' tab and tap on 'Declare Travels'.

Tap on '**Start date**' to select travel dates.

Select your travel period and tap '**Select dates**'.

Tap on '**Add a country/city**' to select the travel destination(s). Type country name to search for the country (/city). Tap '+' on right of all the countries / cities you're visiting, then tap on '**Add Destination(s)**'.