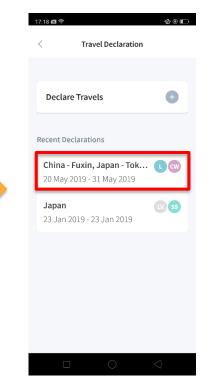

#### Delete the existing travel plan and create a new plan

| 17:18 📾 🗇 🛛 🎪 @ 📼<br>< Travel Declaration                                                                                                                                                                                                                                                                                                                                                                                                                                                                                                                                                                                                                                                                                                                                                                                                                                                                                                                                                                                                                                                                                                                                                                                                                                                                                                                                                                                                                                                                                                                                                                                                                                                                                                                                                                                                                                                                                                                                                                       |   | 17:17 예약. 한 @ in Declare Travels                   |                                                                   |
|-----------------------------------------------------------------------------------------------------------------------------------------------------------------------------------------------------------------------------------------------------------------------------------------------------------------------------------------------------------------------------------------------------------------------------------------------------------------------------------------------------------------------------------------------------------------------------------------------------------------------------------------------------------------------------------------------------------------------------------------------------------------------------------------------------------------------------------------------------------------------------------------------------------------------------------------------------------------------------------------------------------------------------------------------------------------------------------------------------------------------------------------------------------------------------------------------------------------------------------------------------------------------------------------------------------------------------------------------------------------------------------------------------------------------------------------------------------------------------------------------------------------------------------------------------------------------------------------------------------------------------------------------------------------------------------------------------------------------------------------------------------------------------------------------------------------------------------------------------------------------------------------------------------------------------------------------------------------------------------------------------------------|---|----------------------------------------------------|-------------------------------------------------------------------|
| Declare Travels +                                                                                                                                                                                                                                                                                                                                                                                                                                                                                                                                                                                                                                                                                                                                                                                                                                                                                                                                                                                                                                                                                                                                                                                                                                                                                                                                                                                                                                                                                                                                                                                                                                                                                                                                                                                                                                                                                                                                                                                               |   | Lawrence<br>Child W                                |                                                                   |
| China - Fuxin, Japan - Tok L CW   20 May 2019 - 31 May 2019 Image: Comparison of the second se | - | From To<br>20 May 2019 31 May 2019<br>Destinations | Create a new travel<br>plan. (Refer to<br>1. Declare Travel Plan) |
|                                                                                                                                                                                                                                                                                                                                                                                                                                                                                                                                                                                                                                                                                                                                                                                                                                                                                                                                                                                                                                                                                                                                                                                                                                                                                                                                                                                                                                                                                                                                                                                                                                                                                                                                                                                                                                                                                                                                                                                                                 |   | China - Fuxin<br>Japan - Tokyo                     |                                                                   |
|                                                                                                                                                                                                                                                                                                                                                                                                                                                                                                                                                                                                                                                                                                                                                                                                                                                                                                                                                                                                                                                                                                                                                                                                                                                                                                                                                                                                                                                                                                                                                                                                                                                                                                                                                                                                                                                                                                                                                                                                                 |   | Delete                                             |                                                                   |

Tap on the travel plan to be changed.

Tap on '**Delete**' to delete the plan.