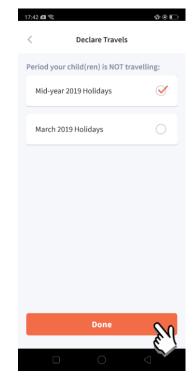

### 2. Declare NOT Travelling

and tap on 'Declare Travels'

that are not travelling and tap on 'Next'.

Pick the School Holiday period and tap on '**Done**'.